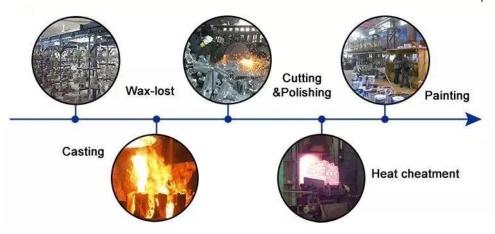

ng rig, water well drilling rig, core drilling rig, Jet drilling rig, down-hole drilling rig, hydraulic crawler drilling rig, for poling rig, multipurpose drilling rig, no-dig drilling rig, etc.

Construction machinery machine: mini excavator, mini pilling machine, Aerial work platform, Small transport loading equipment, etc.

Coaling machine: slag-raking machine, tunnel drilling rig, hydraulic drilling machine, rock loader, etc



Mining machine: mobile crusher, heading machine, conveying equipment, etc. Agriculture machine: Sugar cane harvester, lawn mower, compost turner, ditching machine, etc



Type of cross member for selection







with steel plate

without cross member







Other types on request

## Package of 7 ton rubber track undercarriage



**Strict Quality Control**