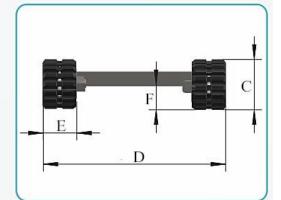

| MODEL   | A<br>Length | B Center<br>Distance | C<br>Height | D Total<br>Width | E Width of track shoe | F Height of<br>Cross beam | No. of roller |
|---------|-------------|----------------------|-------------|------------------|-----------------------|---------------------------|---------------|
| RT-1500 | 1420        | 1066                 | 350         | 980              | 230                   | 165                       | 3+3           |
| RT-2500 | 1850        | 1370                 | 480         | 1220             | 250                   | 245                       | 4+4           |
| RT-3500 | 1980        | 1511                 | 500         | 1520             | 300                   | 250                       | 5+5           |
| RT-5000 | 2500        | 1950                 | 550         | 1800             | 350                   | 265                       | 6+6           |

#### www.bonny-hydraulic.com

| RT-6000 | 2905 | 2355 | 550 | 1800 | 400 | 265 | 7+7 |
|---------|------|------|-----|------|-----|-----|-----|
| RT-8000 | 2950 | 2450 | 600 | 1800 | 400 | 310 | 7+7 |