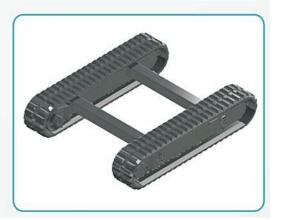

e<br>Nm to<br>engine | Grad. | Speed<br>km/h |
|---------|------------------|--------------------|---------------|-----------|----------------------|---------------------------|-------|---------------|
| RT-1500 | 1200             | 1500               | 330           | 270       | 17                   | 2000                      | 65%   | 1.7           |



www.bonny-hydraulic.com

| RT-2500 | 2500 | 3000 | 380  | 220 | 35 | 4723  | 65% | 2/3.2   |
|---------|------|------|------|-----|----|-------|-----|---------|
| RT-3500 | 3500 | 4000 | 650  | 220 | 35 | 4723  | 65% | 2/3.5   |
| RT-5000 | 5000 | 6000 | 900  | 220 | 55 | 8330  | 65% | 2/3.7   |
| RT-6000 | 6000 | 7000 | 1280 | 220 | 55 | 8330  | 65% | 2/3.7   |
| RT-8000 | 8000 | 9500 | 1550 | 300 | 82 | 11700 | 65% | 2.8/4.7 |









| MODEL   | A<br>Length | B Center<br>Distance | C<br>Height | D Total<br>Width | E Width of track shoe | F Height of<br>Cross beam | No. of roller |
|---------|-------------|----------------------|-------------|------------------|-----------------------|---------------------------|---------------|
| RT-1500 | 1420        | 1066                 | 350         | 980              | 230                   | 165                       | 3+3           |
| RT-2500 | 1850        | 1370                 | 480         | 1220             | 250                   | 245                       | 4+4           |
| RT-3500 | 1980        | 1511                 | 500         | 1520             | 300                   | 250                       | 5+5           |
| RT-5000 | 2500        | 1950                 |