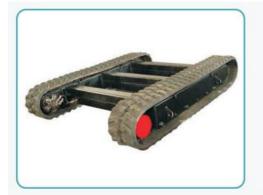

### 7 Ton Rubber Track Undercarriage

The following is the introduction of high quality Bonny Hydraulics® 7 Ton Rubber Track Undercarriage, hoping to help you better understand 7 Ton Rubber Track Undercarriage. Welcome new and old customers to continue to cooperate with us to create a better future!

BONNY HYDRAULICS is a specialized 7 Ton Rubber Track Undercarriage manufacturer and supplier in China. We have been specialized in designing and manufacturing the 7 Ton Rubber Track Undercarriage for more than 15 years. Besides 7 Ton Rubber Track Undercarriage, we can offer the track undercarriage with payload ranges from 500 kgs to 80,000 kgs. The dimension can be customized design based on real application of customer's. Since the establishment of Bonny, we keep the whole world in view and blaze steadily new trails. By now, we have developed various Custom Built Track Undercarriage and the load capacity is from 0.5 ton to 80 ton. Meanwhile, we have a lot of experience engineers who can provide you technical support and technical consultancy to meet your needs.

#### Features of Custom Built 7 ton rubber track undercarriage

- 1. Adopt high strength engineering rubber track.
- 2. The track motor of rubber track undercarriage can be fixed displacement or variable displacement concealed planetary gearbox and hydraulic motor. If you need, we can also provide track motor made by our own factory.
- 3. The beam of 7 ton rubber track undercarriage is made of Q345B with high loading capacity.
- 4. It can also be designed and manufactured on customers' request for the rubber track undercarriage.