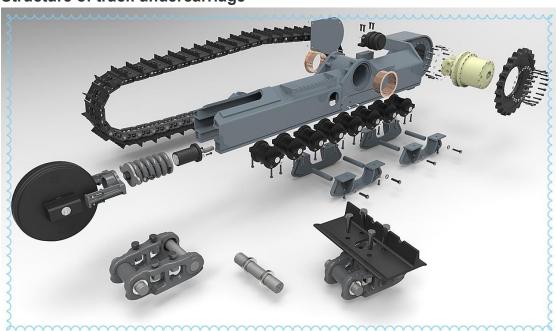

| 350         | 980              | 230                   | 165                       | 3+3           |
| RT-2500 | 1850        | 1370                 | 480         | 1220             | 250                   | 245                       | 4+4           |
| RT-3500 | 1980        | 1511                 | 500         | 1520             | 300                   | 250                       | 5+5           |
| RT-5000 | 2500        | 1950                 | 550         | 1800             | 350                   | 265                       | 6+6           |



#### www.bonny-hydraulic.com

| RT-6000 | 2905 | 2355 | 550 | 1800 | 400 | 265 | 7+7 |
|---------|------|------|-----|------|-----|-----|-----|
| RT-8000 | 2950 | 2450 | 600 | 1800 | 400 | 310 | 7+7 |

#### Structure of track undercarriage



#### Type of track undercarriage for selection:

- A. Steel track undercarriage;
- B. Rubber track undercarriage;
- C. Steel track undercarriage with rubber pads







# Application of Custom Built 7 ton rubber track undercarriage Drilling machine:

Anchor drilling rig, water well drilling rig, core drilling rig, Jet drilling rig, down-hole drilling rig, hydraulic crawler drilling rig, for poling rig, multipurpose drilling rig, no-dig drilling rig, etc.

Construction machinery machine: mini excavator, mini pilling machine, Aerial work platform, Small transport loading equipment, etc.

Coaling machine: slag-raking machine, tunnel drilling rig, hydraulic drilling machine, rock loader, etc



Mining machine: mobile crusher, heading machine, conveying equipment, etc. Agriculture machine: Su