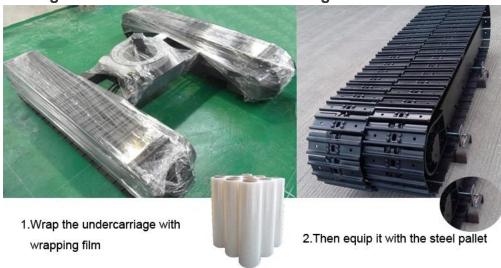

Drilling machine:

Anchor drilling rig, water well drilling rig, core drilling rig, Jet drilling rig, down-hole drilling rig, hydraulic crawler drilling rig, for poling rig, multipurpose drilling rig, no-dig drilling rig, etc.

Construction machinery machine: mini excavator, mini pilling machine, Aerial work platform, Small transport loading equipment, etc.

Coaling machine: slag-raking machine, tunnel drilling rig, hydraulic drilling machine, rock loader, etc



Mining machine: mobile crusher, heading machine, conveying equipment, etc. Agriculture machine: Sugar cane harvester, lawn mower, compost turner, ditching machine, etc



Type of cross member for selection







with steel plate

without cross member







Other types on request

## Package of 7 ton rubber track undercarriage



**Strict Quality Control**