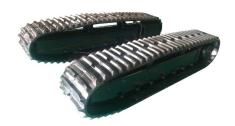

#### Features of Custom Built 7 ton rubber track undercarriage

- 1. Adopt high strength engineering rubber track.
- 2. The track motor of rubber track undercarriage can be fixed displacement or variable displacement concealed planetary gearbox and hydraulic motor. If you need, we can also provide track motor made by our own factory.
- 3. The beam of 7 ton rubber track undercarriage is made of Q345B with high loading capacity.
- 4. It can also be designed and manufactured on customers' request for the rubber track undercarriage.