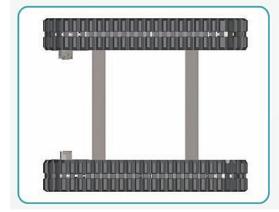

que<br>Nm to<br>engine | Grad. | Speed<br>km/h |
|---------|------------------|--------------------|---------------|-----------|----------------------|---------------------------|-------|---------------|
| RT-1500 | 1200             | 1500               | 330           | 270       | 17                   | 2000                      | 65%   | 1.7           |



www.bonny-hydraulic.com

| RT-2500 | 2500 | 3000 | 380  | 220 | 35 | 4723  | 65% | 2/3.2   |
|---------|------|------|------|-----|----|-------|-----|---------|
| RT-3500 | 3500 | 4000 | 650  | 220 | 35 | 4723  | 65% | 2/3.5   |
| RT-5000 | 5000 | 6000 | 900  | 220 | 55 | 8330  | 65% | 2/3.7   |
| RT-6000 | 6000 | 7000 | 1280 | 220 | 55 | 8330  | 65% | 2/3.7   |
| RT-8000 | 8000 | 9500 | 1550 | 300 | 82 | 11700 | 65% | 2.8/4.7 |









| MODEL   | A<br>Length | B Center<br>Distance | C<br>Height | D Total<br>Width | E Width of track shoe | F Height of<br>Cross beam | No. of roller |
|---------|-------------|----------------------|-------------|------------------|-----------------------|---------------------------|---------------|
| RT-1500 | 1420        | 1066                 | 350         | 980              | 230                   | 165                       | 3+3           |
| RT-2500 | 1850        | 1370                 | 480         | 1220             | 250                   | 245                       | 4+4           |
| RT-3500 | 1980        | 1511                 | 500         | 1520             | 300                   | 250                       | 5+5           |
| RT-5000 | 2500        | 1950