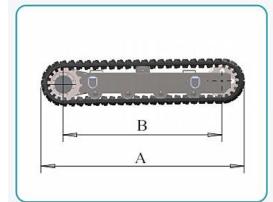

#### Technical parameters of rubber track undercarriage

| MODEL   | Dynamic capacity | Static<br>capacity | Weight<br>kg. | Press.Bar | oil<br>flow<br>L/min | Torque<br>Nm to<br>engine | Grad. | Speed<br>km/h |
|---------|------------------|--------------------|---------------|-----------|----------------------|---------------------------|-------|---------------|
| RT-1500 | 1200             | 1500               | 330           | 270       | 17                   | 2000                      | 65%   | 1.7           |

www.bonny-hydraulic.com

| RT-2500 | 2500 | 3000 | 380  | 220 | 35 | 4723  | 65% | 2/3.2   |
|---------|------|------|------|-----|----|-------|-----|---------|
| RT-3500 | 3500 | 4000 | 650  | 220 | 35 | 4723  | 65% | 2/3.5   |
| RT-5000 | 5000 | 6000 | 900  | 220 | 55 | 8330  | 65% | 2/3.7   |
| RT-6000 | 6000 | 7000 | 1280 | 220 | 55 | 8330  | 65% | 2/3.7   |
| RT-8000 | 8000 | 9500 | 1550 | 300 | 82 | 11700 | 65% | 2.8/4.7 |

| MODEL   | A<br>Length | B Center<br>Distance | C<br>Height | D Total<br>Width | E Width of track shoe | F Height of<br>Cross beam | No. of roller |
|---------|-------------|----------------------|-------------|------------------|-----------------------|---------------------------|---------------|
| RT-1500 | 1420        | 1066                 | 350         | 980              | 230                   | 165                       | 3+3           |
| RT-2500 | 1850        | 1370                 | 480         | 1220             | 250                   | 245                       | 4+4           |
| RT-3500 | 1980        | 1511                 | 500         | 1520             | 300                   | 250                       | 5+5           |
| RT-5000 | 2500        | 1950                 | 550         | 1800             | 350                   | 265                       | 6+6           |

#### www.bonny-hydraulic.com

| RT-6000 | 2905 | 2355 | 550 | 1800 | 400 | 265 | 7+7 |
|---------|------|------|-----|------|-----|-----|-----|
| RT-8000 | 2950 | 2450 | 600 | 1800 | 400 | 310 | 7+7 |