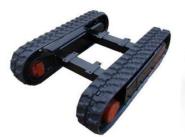

| 1220             | 250                   | 245                       | 4+4           |
| RT-3500 | 1980        | 1511                 | 500         | 1520             | 300                   | 250                       | 5+5           |
| RT-5000 | 2500        | 1950                 | 550         | 1800             | 350                   | 265                       | 6+6           |



#### www.bonny-hydraulic.com

| RT-6000 | 2905 | 2355 | 550 | 1800 | 400 | 265 | 7+7 |
|---------|------|------|-----|------|-----|-----|-----|
| RT-8000 | 2950 | 2450 | 600 | 1800 | 400 | 310 | 7+7 |

#### Structure of track undercarriage



#### Type of track undercarriage for selection:

- A. Steel track undercarriage;
- B. Rubber track undercarriage;
- C. Steel track undercarriage with rubber pads







# Application of Custom Built 7 ton rubber track undercarriage Drilling machine:

Anchor drilling rig, water well drilling rig, core drilling rig, Jet drilling rig, down-hole drilling rig, hydraulic crawler drilling rig, for poling rig, multipurpose drilling rig, no-dig drilling rig, etc.

Construction machinery machine: mini excavator, mini pilling machine, Aerial work platform, Small transport loading equipment, etc.

Coaling machine: slag-raking machine, tunnel drilling rig, hydraulic drilling machine, rock loader, etc



Mining machine: mobile crusher, heading machine, conveying equipment, etc. Agriculture machine: Sugar cane harvester, lawn mower, compost turner, ditching machine, etc



Type of cross member for selection







with steel plate

without cross member







Othe