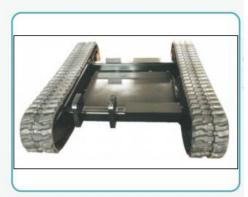

pads







# Application of Custom Built 7 ton rubber track undercarriage Drilling machine:

Anchor drilling rig, water well drilling rig, core drilling rig, Jet drilling rig, down-hole drilling rig, hydraulic crawler drilling rig, for poling rig, multipurpose drilling rig, no-dig drilling rig, etc.

Construction machinery machine: mini excavator, mini pilling machine, Aerial work platform, Small transport loading equipment, etc.

Coaling machine: slag-raking machine, tunnel drilling rig, hydraulic drilling machine, rock loader, etc



Mining machine: mobile crusher, heading machine, conveying equipment, etc. Agriculture machine: Sugar cane harvester, lawn mower, compost turner, ditching machine, etc



Type of cross member for selection







with steel plate

without cross member







Other types on request

## Package of 7 ton rubber track undercarriage



**Strict Quality Control**