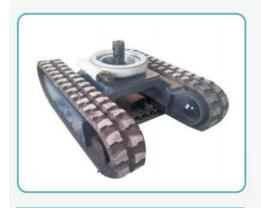

ber pads







# Application of Custom Built 7 ton rubber track undercarriage Drilling machine:

Anchor drilling rig, water well drilling rig, core drilling rig, Jet drilling rig, down-hole drilling rig, hydraulic crawler drilling rig, for poling rig, multipurpose drilling rig, no-dig drilling rig, etc.

Construction machinery machine: mini excavator, mini pilling machine, Aerial work platform, Small transport loading equipment, etc.

Coaling machine: slag-raking machine, tunnel drilling rig, hydraulic drilling machine, rock loader, etc



Mining machine: mobile crusher, heading machine, conveying equipment, etc. Agriculture machine: Sugar cane harvester, lawn mower, compost turner, ditching machine, etc



Type of cross member for selection







with steel plate

without cross member







Other types on request

## Package of 7 ton rubber track undercarriage



**Strict Quality Control**