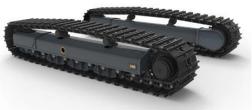

| 1220             | 250                   | 245                       | 4+4           |
| RT-3500 | 1980        | 1511                 | 500         | 1520             | 300                   | 250                       | 5+5           |
| RT-5000 | 2500        | 1950                 | 550         | 1800             | 350                   | 265                       | 6+6           |



#### www.bonny-hydraulic.com

| RT-6000 | 2905 | 2355 | 550 | 1800 | 400 | 265 | 7+7 |
|---------|------|------|-----|------|-----|-----|-----|
| RT-8000 | 2950 | 2450 | 600 | 1800 | 400 | 310 | 7+7 |

#### Structure of track undercarriage



#### Type of track undercarriage for selection:

- A. Steel track undercarriage;
- B. Rubber track undercarriage;
- C. Steel track undercarriage with rubber pads







# Application of Custom Built 7 ton rubber track undercarriage Drilling machine:

Anchor drilling rig, water well drilling rig, core drilling rig, Jet drilling rig, down-hole drilling rig, hydraulic crawler drilling rig, for poling rig, multipurpose drilling rig, no-dig drilling rig, etc.

Construction machinery machine: mini excavator, mini pilling machine, Aerial work platform, Small transport loading equipment, etc.

Coaling machine: slag-raking machine, tunnel drilling rig, hydraulic drilling machine, rock loader, etc



Mining machine: mobile crusher, heading machine, conveying equipment, etc. Agriculture machine: Sugar cane harvester, lawn mower, compost turner, ditching machine, etc



Type of cross member for selection







with steel plate

without cross member







Other